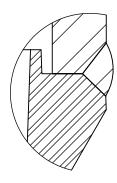

#### Type Inside Fit

Versa Steel Conical Point and Pipe Cross-Section View

|                                                                                                                                                                                                                            |             |         | DIMENSIONS ARE IN INCHES |           | NAME | DATE       |                                      |  |  |
|----------------------------------------------------------------------------------------------------------------------------------------------------------------------------------------------------------------------------|-------------|---------|--------------------------|-----------|------|------------|--------------------------------------|--|--|
|                                                                                                                                                                                                                            |             |         | TOLERANCES:              | DRAWN     | JML  | 02/19/2008 |                                      |  |  |
|                                                                                                                                                                                                                            |             |         | 1/X ± 1/16"<br>XX + 01   | CHECKED   |      |            | Description:                         |  |  |
| PROPRIETARY AND CONFIDENTIAL THE INFORMATION CONTAINED IN THIS DRAWING IS THE SOLE PROPERTY OF VERSA-STEEL, INC. ANY REPRODUCTION IN PART OR AS A WHOLE WITHOUT THE WRITTEN PERMISSION OF VERSA-STEEL, INC. IS PROHIBITED. |             |         | .XX ± .01<br>.XXX ± .003 | ENG APPR. |      |            | Conical Points                       |  |  |
|                                                                                                                                                                                                                            |             |         | .XXXX ± .0005            | MFG APPR. |      |            | Part Number:                         |  |  |
|                                                                                                                                                                                                                            |             |         | MATERIAL                 | Q.A.      |      |            |                                      |  |  |
|                                                                                                                                                                                                                            |             |         | Steel Alloy              | COMMENTS: |      |            | VS 900 Series                        |  |  |
|                                                                                                                                                                                                                            | NEXT ASSY   | USED ON | FINISH None              |           |      |            | SIZE DWG. NO. Equipment Data Sheet A |  |  |
|                                                                                                                                                                                                                            | APPLICATION |         | DO NOT SCALE DRAWING     |           |      |            | SCALE:1:12 WEIGHT: SHEET 2 OF 3      |  |  |