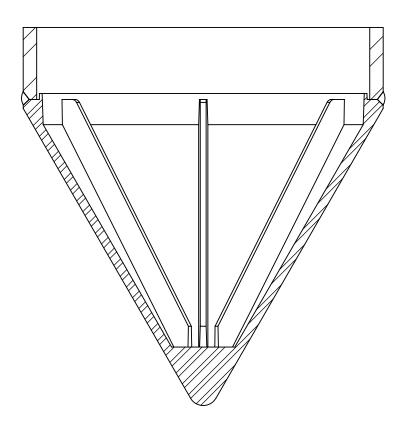

## Type Inside Fit

These tips are designed with a weld chamfer built into the casting. Slip conical point inside pipe and using a 70xx series rod weld a 5/16" or larger weld all around.

|     |             |         | DIMENSIONS ARE IN INCHES |           | NAME | DATE       |                                         |         |  |              |  |  |
|-----|-------------|---------|--------------------------|-----------|------|------------|-----------------------------------------|---------|--|--------------|--|--|
|     |             |         | TOLERANCES:              | DRAWN     | JML  | 02/19/2008 |                                         |         |  |              |  |  |
|     |             |         | 1/X ± 1/16"<br>.XX ± .01 | CHECKED   |      |            | Description:                            |         |  |              |  |  |
|     |             |         | .XX ± .01<br>.XXX ± .003 | ENG APPR. |      |            | Conical Points Part Number:             |         |  |              |  |  |
|     |             |         | .XXXX ± .0005            | MFG APPR. |      |            |                                         |         |  |              |  |  |
|     |             |         | MATERIAL                 | Q.A.      |      |            |                                         |         |  |              |  |  |
|     |             |         | Steel Alloy              | COMMENTS  | TS:  |            | VS 900 Series                           |         |  |              |  |  |
| OLE | NEXT ASSY   | USED ON | None None                |           |      |            | SIZE DWG. NO.  A Equipment Data Sheet A |         |  |              |  |  |
|     | APPLICATION |         | DO NOT SCALE DRAWING     |           |      |            | SCALE:1:8                               | WEIGHT: |  | SHEET 3 OF 3 |  |  |