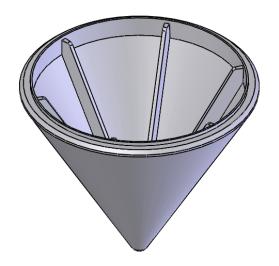

The inside-fit conical point has a weld prep built into the shoe. These tips are designed with a weld chamfer built into the casting. Slip shoe inside pipe and using a 70xx series rod weld a 5/16" or larger weld all around.

## Type Inside Fit

These tips are designed with a weld chamfer built into the casting. Slip conical point inside pipe and using a 70xx series rod weld a 5/16" or larger weld all around.

|     |             |         | DIMENSIONS ARE IN INCHES |           | NAME | DATE       |                                         |         |  |              |  |  |
|-----|-------------|---------|--------------------------|-----------|------|------------|-----------------------------------------|---------|--|--------------|--|--|
|     |             |         | TOLERANCES:              | DRAWN     | JML  | 02/19/2008 |                                         |         |  |              |  |  |
|     |             |         | 1/X ± 1/16"<br>.XX ± .01 | CHECKED   |      |            | Description:                            |         |  |              |  |  |
|     |             |         | .XX ± .01<br>.XXX ± .003 | ENG APPR. |      |            | Conical Points Part Number:             |         |  |              |  |  |
|     |             |         | .XXXX ± .0005            | MFG APPR. |      |            |                                         |         |  |              |  |  |
|     |             |         | MATERIAL                 | Q.A.      |      |            |                                         |         |  |              |  |  |
|     |             |         | Steel Alloy              | COMMENTS  | TS:  |            | VS 900 Series                           |         |  |              |  |  |
| OLE | NEXT ASSY   | USED ON | None None                |           |      |            | SIZE DWG. NO.  A Equipment Data Sheet A |         |  |              |  |  |
|     | APPLICATION |         | DO NOT SCALE DRAWING     |           |      |            | SCALE:1:8                               | WEIGHT: |  | SHEET 3 OF 3 |  |  |