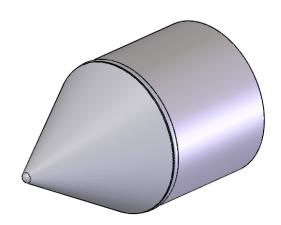

### **Product Description**

Our conical points are easy to install with a slip-on fit. The design places the cross-sectional area directly below the wall of the pipe for maximum support during penetration. They are a more heavy duty construction than other brands.

#### **Conical Points**