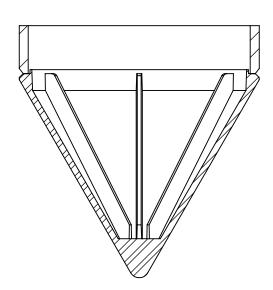

The inside-fit conical point has a weld prep built into the shoe. These tips are designed with a weld chamfer built into the casting. Slip shoe inside pipe and using a 70xx series rod weld a 5/16" or larger weld all around.

## Type Inside Fit

These tips are designed with a weld chamfer built into the casting. Slip conical point inside pipe and using a 70xx series rod weld a 5/16" or larger weld all around.

|     |             |         | DIMENSIONS ARE IN INCHES |           | NAME | DATE       |                                         |         |  |              |  |  |
|-----|-------------|---------|--------------------------|-----------|------|------------|-----------------------------------------|---------|--|--------------|--|--|
|     |             |         | TOLERANCES:              | DRAWN     | JML  | 02/19/2008 |                                         |         |  |              |  |  |
|     |             |         | 1/X ± 1/16"<br>.XX ± .01 | CHECKED   |      |            | Description:                            |         |  |              |  |  |
|     |             |         | .XX ± .01<br>.XXX ± .003 | ENG APPR. |      |            | Conical Points Part Number:             |         |  |              |  |  |
|     |             |         | .XXXX ± .0005            | MFG APPR. |      |            |                                         |         |  |              |  |  |
|     |             |         | MATERIAL                 | Q.A.      |      |            |                                         |         |  |              |  |  |
|     |             |         | Steel Alloy              | COMMENTS  | TS:  |            | VS 900 Series                           |         |  |              |  |  |
| OLE | NEXT ASSY   | USED ON | None None                |           |      |            | SIZE DWG. NO.  A Equipment Data Sheet A |         |  |              |  |  |
|     | APPLICATION |         | DO NOT SCALE DRAWING     |           |      |            | SCALE:1:8                               | WEIGHT: |  | SHEET 3 OF 3 |  |  |