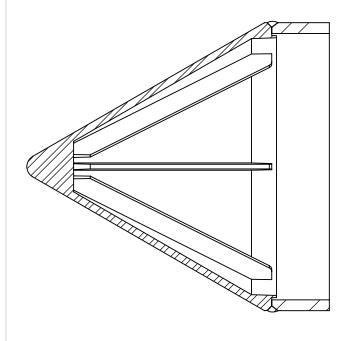

The inside-fit conical point has a weld prep built into the shoe. These tips are designed with a weld chamfer built into the casting. Slip shoe inside pipe and using a 70xx series rod weld a 5/16" or larger weld all around.

#### Type Inside Fit

Versa Steel Conical Point and Pipe Cross-Section View

|                                                                                                                                                                                                                            |             |         | DIMENSIONS ARE IN INCHES |           | NAME | DATE       |                                      |  |  |
|----------------------------------------------------------------------------------------------------------------------------------------------------------------------------------------------------------------------------|-------------|---------|--------------------------|-----------|------|------------|--------------------------------------|--|--|
|                                                                                                                                                                                                                            |             |         | TOLERANCES:              | DRAWN     | JML  | 02/19/2008 |                                      |  |  |
|                                                                                                                                                                                                                            |             |         | 1/X ± 1/16"<br>XX + 01   | CHECKED   |      |            | Description:                         |  |  |
| PROPRIETARY AND CONFIDENTIAL THE INFORMATION CONTAINED IN THIS DRAWING IS THE SOLE PROPERTY OF VERSA-STEEL, INC. ANY REPRODUCTION IN PART OR AS A WHOLE WITHOUT THE WRITTEN PERMISSION OF VERSA-STEEL, INC. IS PROHIBITED. |             |         | .XX ± .01<br>.XXX ± .003 | ENG APPR. |      |            | Conical Points                       |  |  |
|                                                                                                                                                                                                                            |             |         | .XXXX ± .0005            | MFG APPR. |      |            | Part Number:                         |  |  |
|                                                                                                                                                                                                                            |             |         | MATERIAL                 | Q.A.      |      |            |                                      |  |  |
|                                                                                                                                                                                                                            |             |         | Steel Alloy              | COMMENTS: |      |            | VS 900 Series                        |  |  |
|                                                                                                                                                                                                                            | NEXT ASSY   | USED ON | FINISH None              |           |      |            | SIZE DWG. NO. Equipment Data Sheet A |  |  |
|                                                                                                                                                                                                                            | APPLICATION |         | DO NOT SCALE DRAWING     |           |      |            | SCALE:1:12 WEIGHT: SHEET 2 OF 3      |  |  |