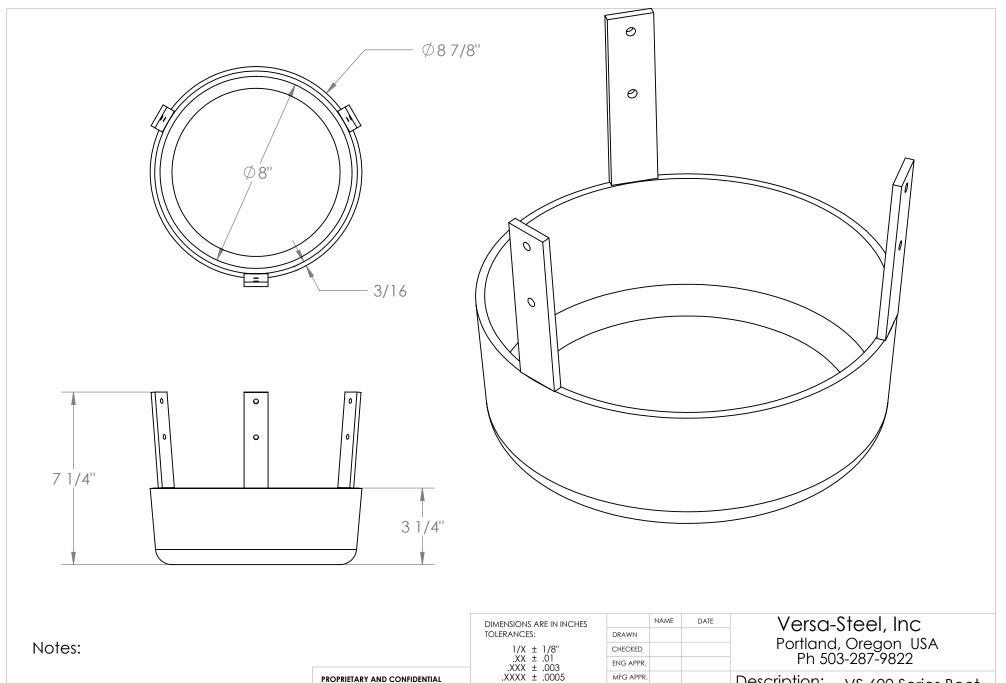

THE INFORMATION CONTAINED IN THIS DRAWING IS THE SOLE PROPERTY OF VERSA-STEEL, INC. ANY REPRODUCTION IN PART OR AS A WHOLE WITHOUT THE WRITTEN PERMISSION OF VERSA-STEEL, INC. IS PROHIBITED.

|    | DIMENSIONS ARE IN INCHES                  |           |  |  |
|----|-------------------------------------------|-----------|--|--|
|    | TOLERANCES:                               | DRAWN     |  |  |
|    | 1/X ± 1/8"                                | CHECKED   |  |  |
|    | .XX ± .01<br>.XXX ± .003<br>.XXXX ± .0005 | ENG APPR. |  |  |
|    |                                           | MFG APPR. |  |  |
|    | MATERIAL<br>Carbon Steel                  | Q.A.      |  |  |
|    |                                           | COMMENTS: |  |  |
|    | FINISH None                               |           |  |  |
| LE |                                           | _         |  |  |
|    | DO NOT SCALE DRAWING                      |           |  |  |
|    |                                           |           |  |  |

Description: VS 600 Series Boot

Part Number: V\$608B

| SIZE      | DWG. NO. | 1 of 1 | ]    | REV.         |
|-----------|----------|--------|------|--------------|
| SCALE:1:4 | WEIGH    | r: 7.4 | Lbs. | SHEET 1 OF 4 |