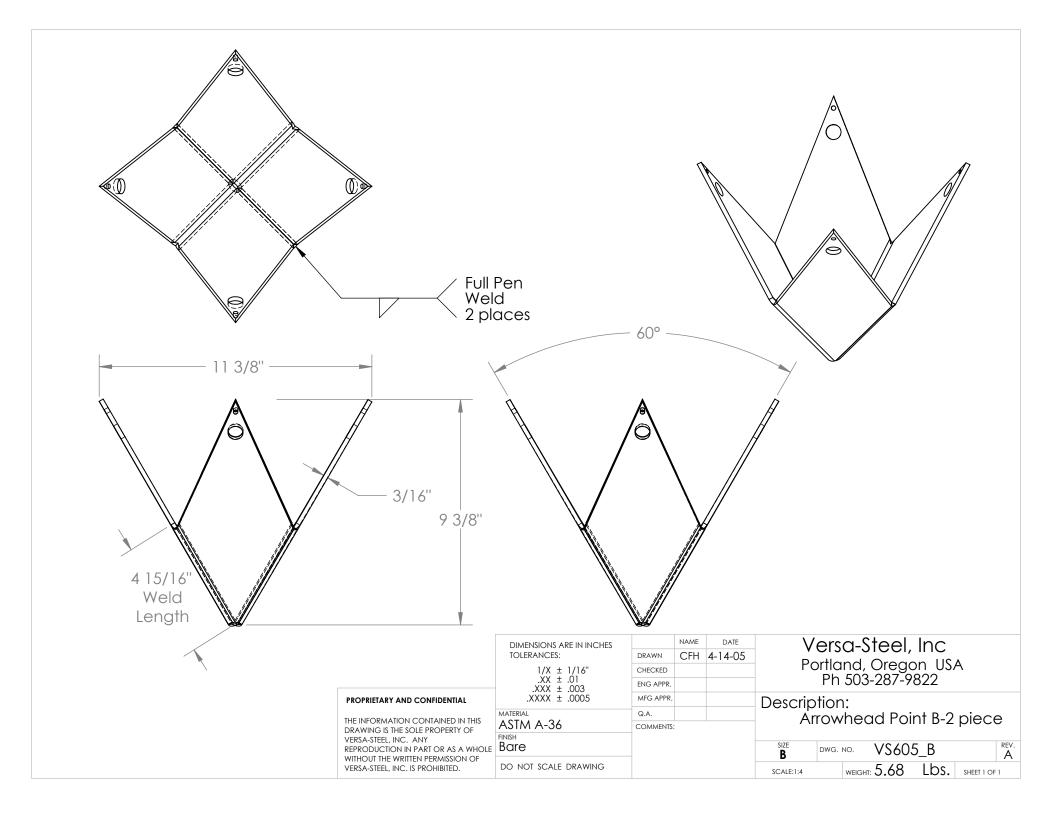

THE INFORMATION CONTAINED IN THIS DRAWING IS THE SOLE PROPERTY OF VERSA-STEEL, INC. ANY REPRODUCTION IN PART OR AS A WHOLE WITHOUT THE WRITTEN PERMISSION OF VERSA-STEEL, INC. IS PROHIBITED.

|    | DIMENSIONS ARE IN INCHES                  |           |  |  |
|----|-------------------------------------------|-----------|--|--|
|    | TOLERANCES:                               | DRAWN     |  |  |
|    | 1/X ± 1/8"                                | CHECKED   |  |  |
|    | .XX ± .01<br>.XXX ± .003<br>.XXXX ± .0005 | ENG APPR. |  |  |
|    |                                           | MFG APPR. |  |  |
|    | MATERIAL<br>Carbon Steel                  | Q.A.      |  |  |
|    |                                           | COMMENTS: |  |  |
|    | FINISH None                               |           |  |  |
| LE |                                           | _         |  |  |
|    | DO NOT SCALE DRAWING                      |           |  |  |
|    |                                           |           |  |  |