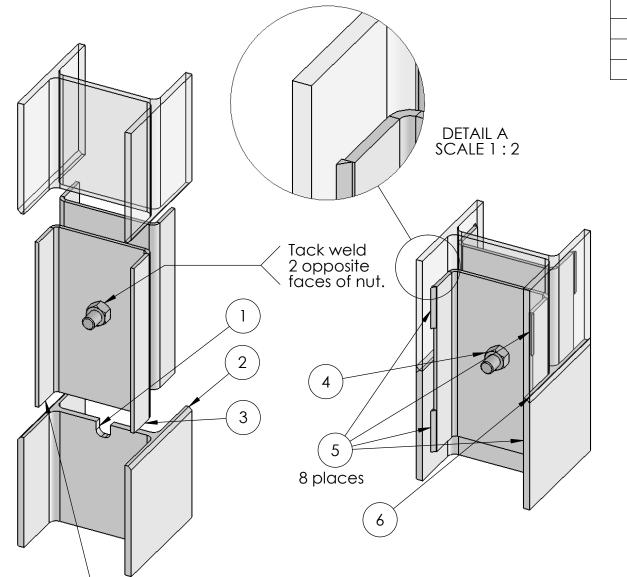

## Welding Procedure

- 1. Cut 1.0" wide x 1.0" long notch in center of web of one pile.
- 2. Chamfer outside edges of flanges on ends of one or both piles to be spliced. Make chamfer to about ½ material thickness.
- 3. Insert splicer on first pile making sure bolt is completely inside notch.
- 4. Install next section of pile and tighten bolt.
- 5. Using a 70xx series rod, weld the flanges of splicer to the flanges of the pile with (TABLE)" by 3" vertical fillets.
- 6. Weld the outside flanges of the piles to complete.

ROTATE ONE OF THE SPLICER HALVES 180 DEGREES FOR NON STAGGERED ASSEMBLY.